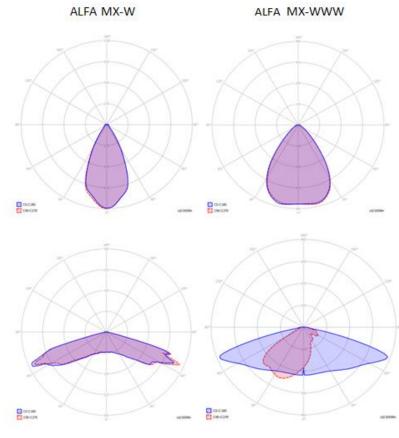

es                           |
| Binding                  | Aluminium                             |
| Optical system           | Polycarbonate                         |
| Temperature colour       | Neutral: 4.000 [K]<br>Cold: 5.700 [K] |
| Motion sensor            | YES- optional                         |
|                          |                                       |

# **BENEFITS OF APPLICATION**

- Low power consumption
- A large luminous flux
- Durability
- Solid housing
- Easy assembly
- Significant reduction in maintenance costs
- Fast return on investment

## Coloring - standard Black - RAL 9005 Grey - RAL 9006

# **Coloring - other version**

the individual needs of versions available as RAL palette













# **PROFESSIONAL LED LIGHTING**

#### LIGHT DISTRIBUTION GRAPHS



ALFA MX-VSM



DIMMENSIONS

**1**M



#### **PRODUCER OF ILUMINATION**

ALFA HBLED Poland, 62-800 Kalisz ul. Chodyńskiego3-4A biuro@hbled.pl www.hbled.pl