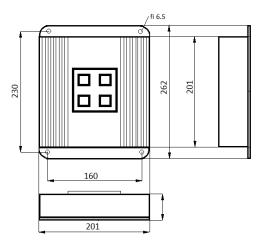

ng                  | Aluminium                             |
| Optical system           | Polycarbonate                         |
| Temperature colour       | Neutral: 4.000 [K]<br>Cold: 5.700 [K] |
| Motion sensor            | YES- optional                         |
|                          |                                       |

# **BENEFITS OF APPLICATION**

- Low power consumption
- A large luminous flux
- Durability
- Solid housing
- Easy assembly
- Significant reduction in maintenance costs
- Fast return on investment

## Coloring - standard Black - RAL 9005 Grey - RAL 9006

# **Coloring - other version**

the individual needs of versions available as RAL palette













# **PROFESSIONAL LED LIGHTING**

#### LIGHT DISTRIBUTION GRAPHS



ALFA MX-VSM



DIMMENSIONS

**1**M



#### **PRODUCER OF ILUMINATION**

ALFA HBLED Poland, 62-800 Kalisz ul. Chodyńskiego3-4A biuro@hbled.pl www.hbled.pl