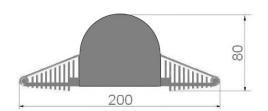

#### **STREAM LIGHT**

Power strength 270 [W] The Luminous Power 30.342 [lm]

Due to technical progress may be varied

Lamp mounted on the mast of height of 5m illuminates surfaces in the shape of a rectangle of 10x20m reaching light intensity of 100 lux