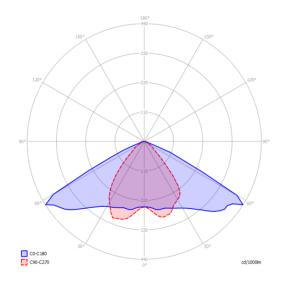

#### **STREAM LIGHT**

Power strength 270 [W] The Luminous Power 30.342 [lm]

Due to technical progress may be varied

Lamp mounted on the mast of height of 5m illuminates surfaces in the shape of a rectangle of 10x20m reaching light intensity of 100 lux