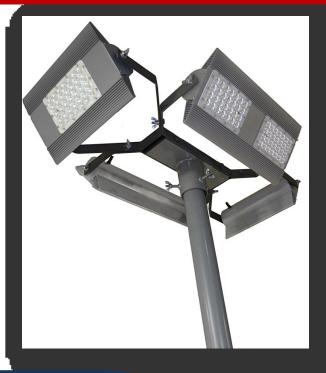

## ALFA HBLED 6M MOBILE LIGHT TOWERS 270W 24V DC

Set of lights dedicated to the mast fire engine equipped with two LED modules, which were used as the light source 168 cutting-edge LED technology HBLED.

#### **MOUNTING SYSTEM**

- Can be mounted to the mast with a maximum diameter of 700 mm
- The luminaries is suitable for direct connection to the installation of 24 V DC in the truck
- Adjustable joint allows smooth change of the inclination angle relative to the surface to be illuminated