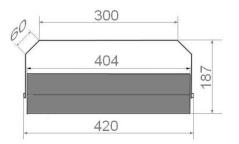

#### **TECHNICAL DATA**

| Voltage power            | 24 [V] DC                        |
|--------------------------|----------------------------------|
| Power consumption        | 270[W]                           |
| Light source             | 168 x HBLED                      |
| Frequency power          | 50/60 [Hz]                       |
| Level of protection      | IP 66                            |
| IK Shock-Protection Rate | IK 09                            |
| Size                     | 2x 420x200x80 [mm] 2x 255x200x80 |
| WFactor distortions THD  | <15 [%]                          |
| Power factor cos a       | >0,95                            |
| Time ignition            | <1 [s]                           |
| Range work               | -40 [°C] do +55 [°C]             |
| Guarantee                | 5 year                           |
| Costruction              | Modular                          |
| Binding                  | Aluminium                        |
| Optical system           | Polycarbonate                    |
| Temperature colour       | Cold: 5.300 [K] - 6.700 [K]      |
|                          |                                  |