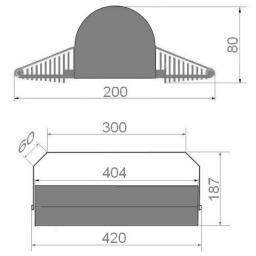

#### **TECHNICAL DATA**

| Voltage power            | 24 [V] DC                   |
|--------------------------|-----------------------------|
| Power consumption        | 180[W]                      |
| Light source             | 112 x HBLED                 |
| Frequency power          | 50/60 [Hz]                  |
| Level of protection      | IP 66                       |
| IK Shock-Protection Rate | IK 09                       |
| Size                     | 2x 420x200x80 [mm]          |
| WFactor distortions THD  | <15 [%]                     |
| Power factor cos a       | >0,95                       |
| Time ignition            | <1 [s]                      |
| Range work               | -40 [°C] do +55 [°C]        |
| Guarantee                | 5 year                      |
| Costruction              | Modular                     |
| Binding                  | Aluminium                   |
| Optical system           | Polycarbonate               |
| Temperature colour       | Cold: 5.300 [K] – 6.700 [K] |