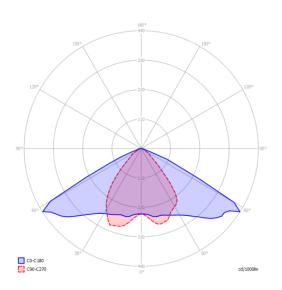

#### STREAM LIGHT

| Power strength | The Luminous Power |
|----------------|--------------------|
| 180 [W]        | 20.228 [lm]        |

Due to technical progress may be varied