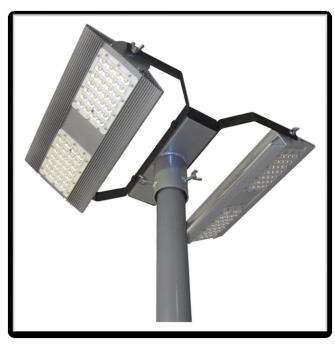

# ALFA HBLED 4M MOBILE LIGHT TOWERS 180W 24V DC

Set of lights dedicated to the mast fire engine equipped with two LED modules, which were used as the light source 112 cutting-edge LED technology HBLED.

### MOUNTING SYSTEM

- Can be mounted to the mast with a maximum diameter of 700 mm
- The luminaries is suitable for direct connection to the installation of 24 V DC in the truck
- Adjustable joint allows smooth change of the inclination angle relative to the surface to be illuminated