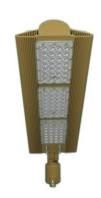

# **ALFA HBLED 3M LAURA 90**

# **TECHNICAL DATA**

| Voltage power            | 230/110[V] AC                                                 |
|--------------------------|---------------------------------------------------------------|
| Power consumption        | 90[W]                                                         |
| Light source             | 84 x HBLED 1W, CRI ≥ 80%                                      |
| Frequency power          | 50/60 [Hz]                                                    |
| Level of protection      | IP 66                                                         |
| IK Shock-Protection Rate | IK 09                                                         |
| WFactor distortions THD  | <15 [%]                                                       |
| Power factor cos a       | >0,95                                                         |
| Time ignition            | <1 [s]                                                        |
| Range work               | -40 [°C] do +55 [°C]                                          |
| Guarantee                | 5 year                                                        |
| Costruction              | Modular                                                       |
| Binding                  | Aluminium                                                     |
| Optical system           | Polycarbonate                                                 |
| Temperature colour       | Neutral: 3.650 [K] – 4.300 [K]<br>Cold: 5.300 [K] – 6.700 [K] |
| motion sensor            | YES - optional                                                |
|                          |                                                               |