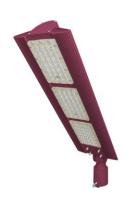

Coloring - standard Black - RAL 9005 Grey - RAL 9006 Coloring - other version the individual needs of versions available as RAL palette