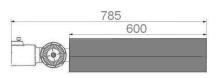

### **MOUNTING SYSTEM**

- Can be mounted on a pole peak. Unified tip diameter of 42 to 60 mm.
- Can be mounted on the boom side. Unified tip diameter of 42 to 60 mm.
- Adjustable joint allows smooth change of the inclination angle relative to the illuminated surface. -35° + 45°.