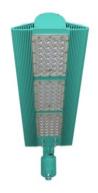

# **ALFA HBLED 3M LAURA 90**

Professional LED lamps equipped with individually programmable module controlling the electricity usage, with the latest HBLED technology used as a light source.

The luminaire may optionally be equipped with an individual motion sensor.

# **APPLICATION**

- Roads, streets
- Alleys, pavements
- Bicycle paths
- Parking places
- Industrial zones

Wieight: 5,7 kg

### **MOUNTING SYSTEM**

- Can be mounted on a pole peak. Unified tip diameter of 42 to 60 mm.
- Can be mounted on the boom side. Unified tip diameter of 42 to 60 mm.
- Adjustable joint allows smooth change of the inclination angle relative to the illuminated surface. -35° + 45°.