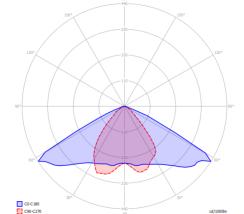

### **STREAM LIGHT**

| The Luminous Power |
|--------------------|
| 10.080[lm]         |
|                    |

Due to technical progress may be varied