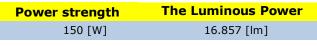

### **TECHNICAL DATA**

| Voltage power            | 230/110[V] AC                                                 |
|--------------------------|---------------------------------------------------------------|
| Power consumption        | 150[W]                                                        |
| Light source             | 84 x HBLED 1W, CRI ≥ 80%                                      |
| Frequency power          | 50/60 [Hz]                                                    |
| Level of protection      | IP 66                                                         |
| IK Shock-Protection Rate | IK 09                                                         |
| WFactor distortions THD  | <15 [%]                                                       |
| Power factor cos a       | >0,95                                                         |
| Time ignition            | <1 [s]                                                        |
| Range work               | -40 [°C] do +55 [°C]                                          |
| Guarantee                | 5 year                                                        |
| Costruction              | Modular                                                       |
| Binding                  | Aluminium                                                     |
| Optical system           | Polycarbonate                                                 |
| Temperature colour       | Neutral: 3.650 [K] – 4.300 [K]<br>Cold: 5.300 [K] – 6.700 [K] |
| motion sensor            | YES - optional                                                |
|                          |                                                               |