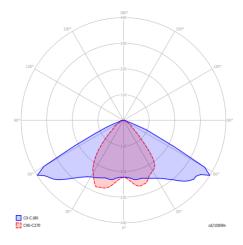

FESSIONAL LED LIGHTING

# **ALFA HBLED 3M LAURA 150 T**

Professional LED lamps equipped with individually programmable module controlling the electricity usage, with the latest HBLED technology used as a light source.

The luminaire may optionally be equipped with an individual motion sensor.

#### **APPLICATION**

- Roads, streets
- Alleys, pavements
- Bicycle paths
- Parking places
- Industrial zones
- Residential areas







Wieight: 5,7 kg

#### **MOUNTING SYSTEM**

- Can be mounted on a pole peak. Unified tip diameter of 42 to 60 mm.
- Can be mounted on the boom side. Unified tip diameter of 42 to 60 mm.
- Adjustable joint allows smooth change of the inclination angle relative to the illuminated surface. -35° + 45°.

#### **STREAM LIGHT**



Due to technical progress may be varied









# **PROFESSIONAL LED LIGHTING**

# **ALFA HBLED 3M LAURA 150 T**

### **TECHNICAL DATA**

| Voltage power            | 230/110[V] AC                                                 |
|--------------------------|---------------------------------------------------------------|
| Power consumption        | 150[W]                                                        |
| Light source             | 84 x HBLED 1W, CRI ≥ 80%                                      |
| Frequency power          | 50/60 [Hz]                                                    |
| Level of protection      | IP 66                                                         |
| IK Shock-Protection Rate | IK 09                                                         |
| WFactor distortions THD  | <15 [%]