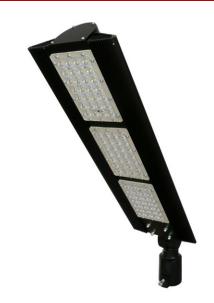

# **ALFA HBLED 3M LAURA 150 T**

Professional LED lamps equipped with individually programmable module controlling the electricity usage, with the latest HBLED technology used as a light source.

The luminaire may optionally be equipped with an individual motion sensor.

### **TECHNICAL DATA**

| Voltage power            | 230/110[V] AC                                                 |
|--------------------------|---------------------------------------------------------------|
| Power consumption        | 150[W]                                                        |
| Light source             | 84 x HBLED 1W, CRI ≥ 80%                                      |
| Frequency power          | 50/60 [Hz]                                                    |
| Level of protection      | IP 66                                                         |
| IK Shock-Protection Rate | IK 09                                                         |
| WFactor distortions THD  | <15 [%]                                                       |
| Power factor cos a       | >0,95                                                         |
| Time ignition            | <1 [s]                                                        |
| Range work               | -40 [°C] do +55 [°C]                                          |
| Guarantee                | 5 year                                                        |
| Costruction              | Modular                                                       |
| Binding                  | Aluminium                                                     |
| Optical system           | Polycarbonate                                                 |
| Temperature colour       | Neutral: 3.650 [K] – 4.300 [K]<br>Cold: 5.300 [K] – 6.700 [K] |
| motion sensor            | YES - optional                                                |
|                          |                                                               |