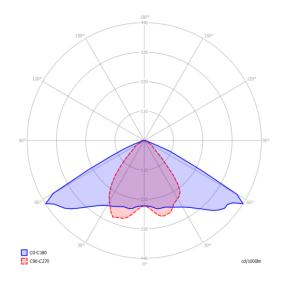

#### **STREAM LIGHT**

Power strength The Luminous Power
90 [W] 10.114 [Im]

Due to technical progress may be varied

Lamp mounted on the mast of height of 5m illuminates surfaces in the shape of a rectangle of 10x20m reaching light intensity of 100 lux