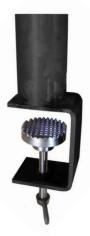

#### **MOUNTING SYSTEM**

- Can be mounted to the mast with a maximum diameter of 700 mm
- The luminaries is suitable for direct connection to the installation of 24 V DC in the truck
- Adjustable joint allows smooth change of the inclination angle relative to the surface to be illuminated

## ADDITIONAL OPTION ASSEMBLY

The offer is available Dedicated handle MOBILE LIGHT TOWERS for mounting it to each flat surface