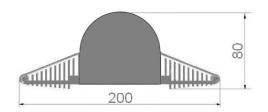

#### **TECHNICAL DATA**

| Voltage power            | 24 [V] DC                   |
|--------------------------|-----------------------------|
| Power consumption        | 90[W]                       |
| Light source             | 56 x HBLED                  |
| Frequency power          | 50/60 [Hz]                  |
| Level of protection      | IP 66                       |
| IK Shock-Protection Rate | IK 09                       |
| Size                     | 420x200x80 [mm]             |
| WFactor distortions THD  | <15 [%]                     |
| Power factor cos a       | >0,95                       |
| Time ignition            | <1 [s]                      |
| Range work               | -40 [°C] do +55 [°C]        |
| Guarantee                | 5 year                      |
| Costruction              | Modular                     |
| Binding                  | Aluminium                   |
| Optical system           | Polycarbonate               |
| Temperature colour       | Cold: 5.300 [K] - 6.700 [K] |
|                          |                             |