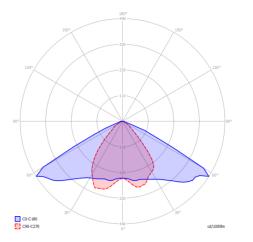

## **TECHNICAL DATA**

| Voltage power            | 230/[V] AC                                                    |
|--------------------------|---------------------------------------------------------------|
| Power consumption        | 30[W]                                                         |
| Light source             | 28 x HBLED 1W, CRI $\geq$ 80%                                 |
| Frequency power          | 50/60 [Hz]                                                    |
| Level of protection      | IP 66                                                         |
| IK Shock-Protection Rate | IK 09                                                         |
| WFactor distortions THD  | <15 [%]                                                       |
| Power factor cos a       | >0,95                                                         |
| Time ignition            | <1 [s]                                                        |
| Range work               | -40 [°C] do +55 [°C]                                          |
| Guarantee                | 5 year                                                        |
| Costruction              | Modular                                                       |
| Binding                  | Aluminium                                                     |
| Optical system           | Polycarbonate                                                 |
| Temperature colour       | Neutral: 3.650 [K] – 4.300 [K]<br>Cold: 5.300 [K] – 6.700 [K] |
| motion sensor            | YES - optional                                                |