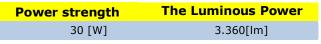

## **TECHNICAL DATA**

| Voltage power            | 230/[V] AC                                                    |
|--------------------------|---------------------------------------------------------------|
| Power consumption        | 30[W]                                                         |
| Light source             | 28 x HBLED 1W, CRI $\geq$ 80%                                 |
| Frequency power          | 50/60 [Hz]                                                    |
| Level of protection      | IP 66                                                         |
| IK Shock-Protection Rate | IK 09                                                         |
| WFactor distortions THD  | <15 [%]                                                       |
| Power factor cos a       | >0,95                                                         |
| Time ignition            | <1 [s]                                                        |
| Range work               | -40 [°C] do +55 [°C]                                          |
| Guarantee                | 5 year                                                        |
| Costruction              | Modular                                                       |
| Binding                  | Aluminium                                                     |
| Optical system           | Polycarbonate                                                 |
| Temperature colour       | Neutral: 3.650 [K] – 4.300 [K]<br>Cold: 5.300 [K] – 6.700 [K] |
| motion sensor            | YES - optional                                                |